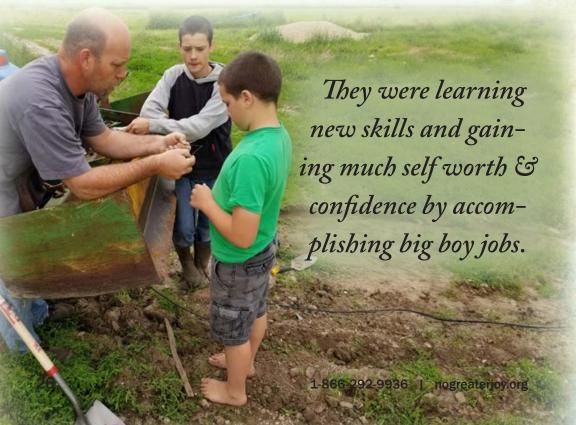

So, starting at a young age, Mama gave them little responsibilities in the home. They helped with daily duties, which made them feel needed and important. They were sure the family couldn't function without them.

And when Daddy had evening and weekend projects, he would include them in little ways, and thus they learned that teamwork is the norm in our family.

As they grew up, they would be

expected to carry a bigger load in the home and join Daddy in the heavier, tougher jobs outside. Mama didn't coddle them when joining Daddy might mean enduring a little extra cold or heat. They were learning new skills and gaining much self-worth and confidence by accomplishing big-boy jobs.

We observed that if boys were hanging with Mama for the majority of the day and not in the presence of Dad regularly after the ages of 6–8, they tended to be "softer," to pick up more feminine mannerisms, and in general were more lazy.

But when they spent as much time with Dad as possible, or even were shown by Dad how to do a manly project and were given the responsibility of seeing it through, they carried themselves in a much more mature and manly way.