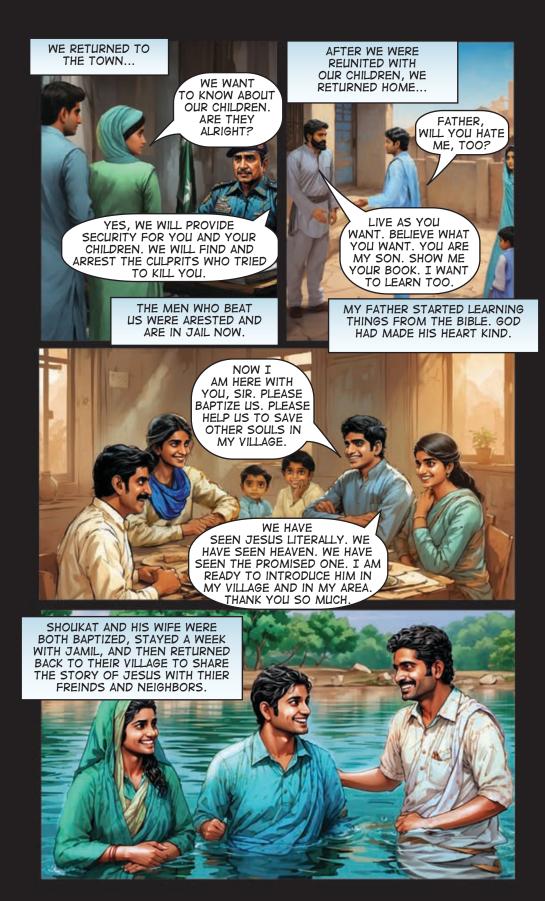

# OUT OF THE GRAVE

A TESTIMONY OF A MODEREN DAY MIRACLE

By Brenda Martin

When we look around us at average young men today, are we seeing strong, capable MEN?

What we ARE seeing is the fruit of parenting in the last couple generations. And it's looking to us like there is a dearth of manly young men.

Soon after my husband and I were married, we had a vision: that when our boys became adults, they would be men. Not weak or silly man-boys, but men who had a work ethic. Men who wanted to make things around them better. Men who understood how things work and who could fix things. Men who believed God's Word as their guide for truth in this world.