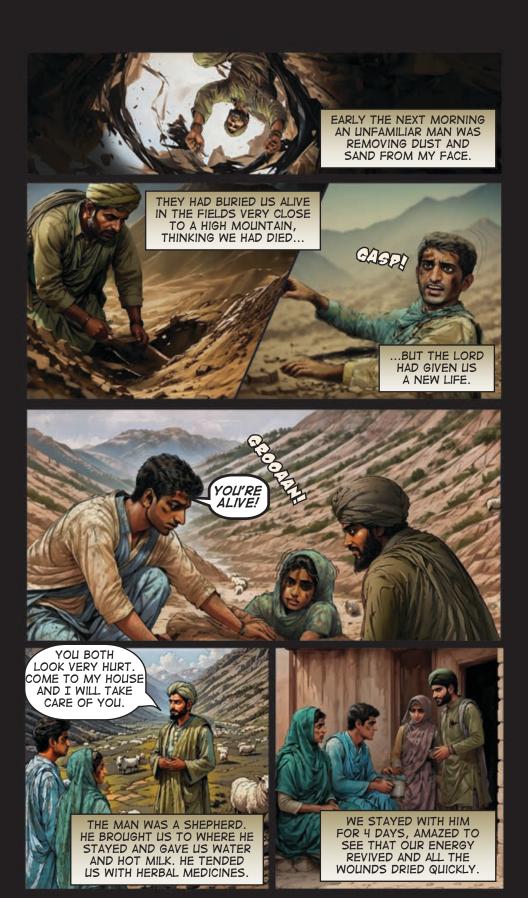

# OUT OF THE GRAVE

A TESTIMONY OF A MODEREN DAY MIRACLE

By Brenda Martin

When we look around us at average young men today, are we seeing strong, capable MEN?

What we ARE seeing is the fruit of parenting in the last couple generations. And it's looking to us like there is a dearth of manly young men.

Soon after my husband and I were married, we had a vision: that when our boys became adults, they would be men. Not weak or silly man-boys, but men who had a work ethic. Men who wanted to make things around them better. Men who understood how things work and who could fix things. Men who believed God's Word as their guide for truth in this world.